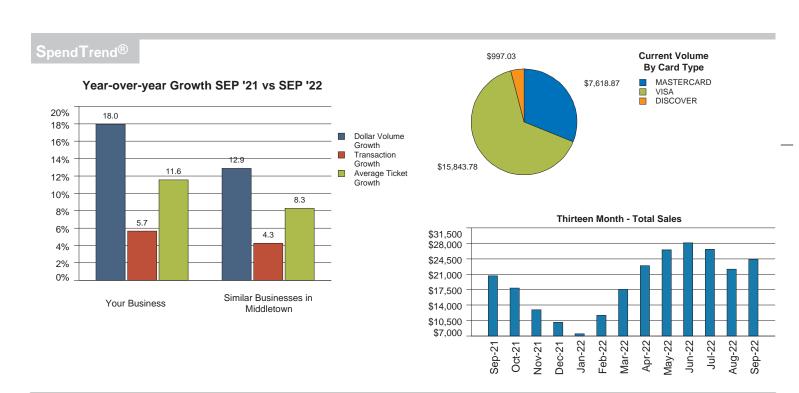

### SUMMARY BY CARD TYPE

|            |                   | Total Gross Sales You Submitted |             |       | Refunds | Total Amount You Submitted |             |  |
|------------|-------------------|---------------------------------|-------------|-------|---------|----------------------------|-------------|--|
| Card Type  | Average<br>Ticket | Items                           | Amount      | Items | Amount  | Items                      | Amount      |  |
| Mastercard | \$18.14           | 420                             | \$7,618.87  | 0     | 0.00    | 420                        | \$7,618.87  |  |
| VISA       | \$17.51           | 905                             | \$15,843.78 | 0     | 0.00    | 905                        | \$15,843.78 |  |
| Discover   | \$19.55           | 51                              | \$997.03    | 0     | 0.00    | 51                         | \$997.03    |  |
| Total      |                   | 1,376                           | \$24,459.68 | 0     | 0.00    | 1,376                      | \$24,459.68 |  |